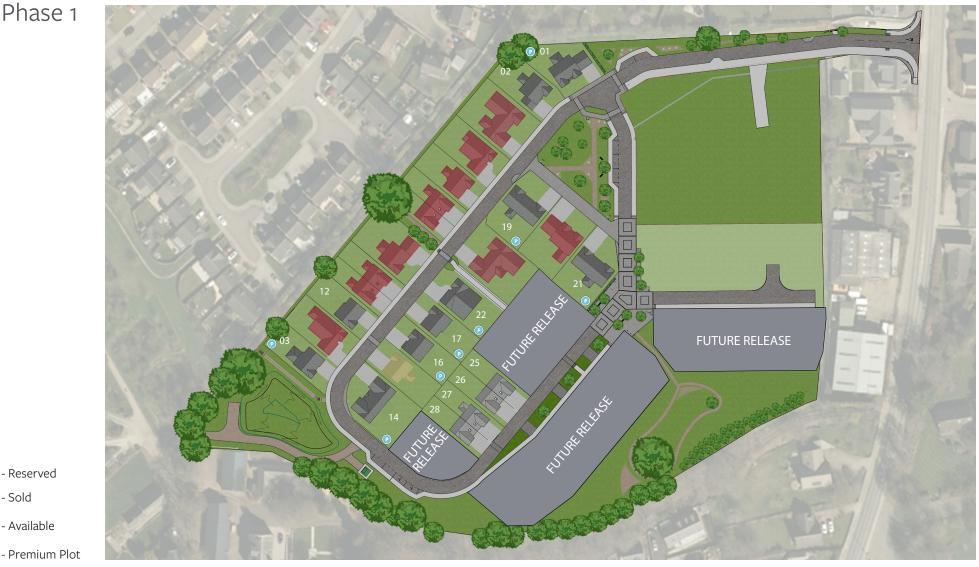

# SITE MAP AND PLOT AVAILABILITY

Meldrum Grange, Oldmeldrum

Phase 1

Reserved

Available

Sold

Aden Business Park, Newlands Rd, Mintlaw AB42 5BP Sales Office: 01779 821115 | Email: sales@claymorehomes.co.uk

WWW.CLAYMOREHOMES.CO.UK

### Meldrum Grange, Oldmeldrum Phase 1

| Plots Available | House Type | Beds      | Garage          | Sun Lounge   | Price    | Incentives                                                                                                         |
|-----------------|------------|-----------|-----------------|--------------|----------|--------------------------------------------------------------------------------------------------------------------|
| 1               | Firth DG   | 5 & Study | Integral/Double | Included     | £511,250 | Includes Flooring Throughout & Turfed Gardens!<br>£25,000 Deposit Contribution <b>OR</b> Part Exchange Considered! |
| 2               | Esk DG     | 4 & Study | Integral/Double | Included     | £442,500 | Includes Flooring Throughout & Turfed Gardens!<br>£20,000 Deposit Contribution <u>OR</u> Part Exchange Considered! |
| 3               | Beauly     | 4         | Integral/Single | Included     | £419,950 |                                                                                                                    |
| 12              | Beauly     | 4         | Integral/Single | Not Included | £368,950 | Includes Flooring Throughout & Turfed Gardens!                                                                     |
| 14              | Eden       | 6         | Integral/Double | Optional     | £608,230 |                                                                                                                    |
| 15              | Beauly     | 4         | Integral/Single | Optional     | Reserved |                                                                                                                    |
| 16              | Esk SG     | 4 + Study | Integral/Single | Optional     | £400,950 |                                                                                                                    |
| 17              | Beauly     | 4         | Integral/Single | Optional     | £370,450 |                                                                                                                    |
| 19              | Spey       | 5 & Study | Integral/Double | Included     | £599,950 | Includes Flooring Throughout & Turfed Gardens!<br>£20,000 Deposit Contribution <b>OR</b> Part Exchange Considered! |

## Meldrum Grange, Oldmeldrum Phase 1

| Plots Available | House Type | Beds      | Garage          | Sun Lounge   | Price    | Incentives                                     |
|-----------------|------------|-----------|-----------------|--------------|----------|------------------------------------------------|
| 21              | Spey       | 5 & Study | Integral/Double | Optional     | £567,910 |                                                |
| 22              | Clyde      | 3         | Integral/Single | Optional     | £357,450 |                                                |
| 25              | Don        | 3         | Integral/Single | Not Included | £266,950 | Includes Flooring Throughout & Turfed Gardens! |
| 26              | Don        | 3         | Integral/Single | Not Included | £266,950 | Includes Flooring Throughout & Turfed Gardens! |
| 27              | Don        | 3         | Integral/Single | Included     | £287,250 | Includes Flooring Throughout & Turfed Gardens! |
| 28              | Don        | 3         | Integral/Single | Not Included | £266,950 | Includes Flooring Throughout & Turfed Gardens! |